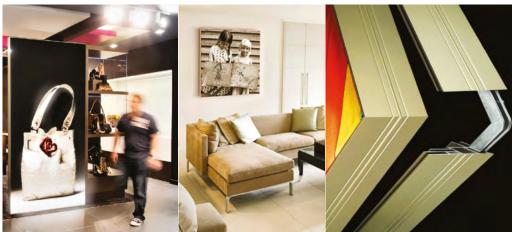

## Aluframe creates the interior

Aluframe is a creative and professional interior design tool. It can be used to create advertising walls in stores, to brand office space and even to provide an original flare when bringing privacy to your home. This light aluminium frame with elegant surface finish is perfect for interchangeable graphics, photos or advertising printed on fabric. These help deliver acoustic dampening to the space and can even be backlit with energy-efficient LED lights in order to increase the attractiveness of the graphics.

## **TECHNICAL SPECIFICATION**

| Frame members:                   | three-chamber anodised (elox) Al alloy       |
|----------------------------------|----------------------------------------------|
| Max. frame member length:3000 mm |                                              |
| Frame member profile:            | 30 x 50 mm                                   |
| Surface finish:                  | corrosion-resistant, anodised                |
| Color:                           | Anodising in toned bronze shade              |
| Weight:                          | 960 g/m                                      |
| Anchoring:                       | individually / through the frame / suspended |
| Joint fixing:                    | corner bracket, 4 x 6 mm hex head            |
| Format:                          | fully customisable (+/- 1 mm)                |
| Optional back lighting:          | LED on rear panel                            |
| Cluster connections:             | On the edge with fastening clips             |
| Processing options:              | cutting / threading / drilling               |
| Frame member joints:             | 0 / 90 / 270 degrees                         |
|                                  |                                              |