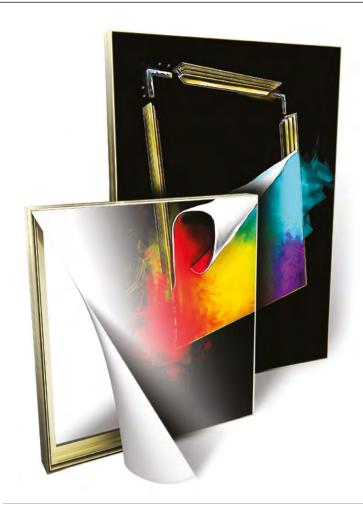

## Aluframe creates the interior

Aluframe is a creative and professional interior design tool. It can be used to create advertising walls in stores, to brand office space and even to provide an original flare when bringing privacy to your home. This light aluminium frame with elegant surface finish is perfect for interchangeable graphics, photos or advertising printed on fabric. These help deliver acoustic dampening to the space and can even be backlit with energy-efficient LED lights in order to increase the attractiveness of the graphics.