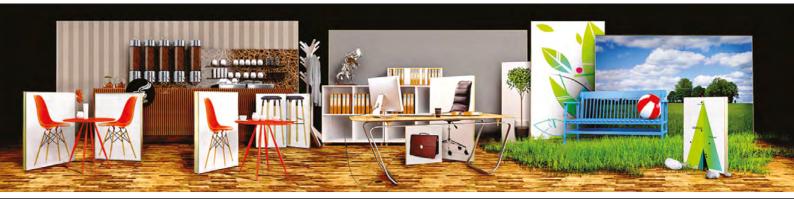

## Aluframe creates the interior

Aluframe is a creative and professional interior design tool. It can be used to create advertising walls in stores, to brand office space and even to provide an original flare when bringing privacy to your home. This light aluminium frame with elegant surface finish is perfect for interchangeable graphics, photos or advertising printed on fabric. These help deliver acoustic dampening to the space and can even be backlit with energy-efficient LED lights in order to increase the attractiveness of the graphics.